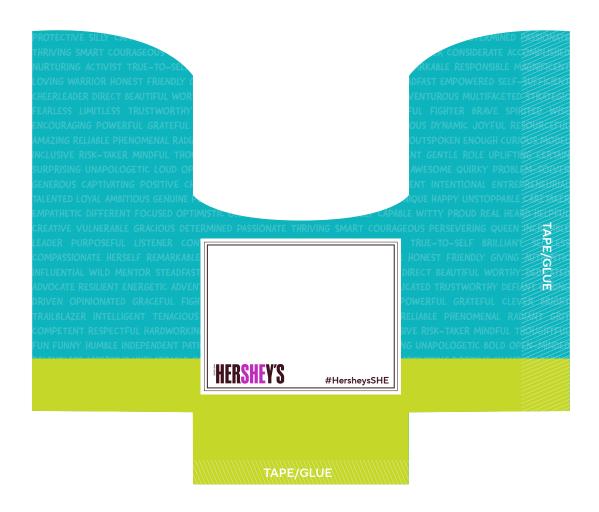

# Celebrating Women & Girls

### HERSHEY'S SHE Candy Bar Sleeve

#### INSTRUCTIONS

- 1. Cut out sleeve template with utility knife or scissors.
- 2. Apply tape or glue along the indicated hatch line areas.
- 3. Wrap around your HERSHEY'S Bar and secure shut.
- 4. Personalize your sleeve with a thoughful message to a woman or girl you care about.