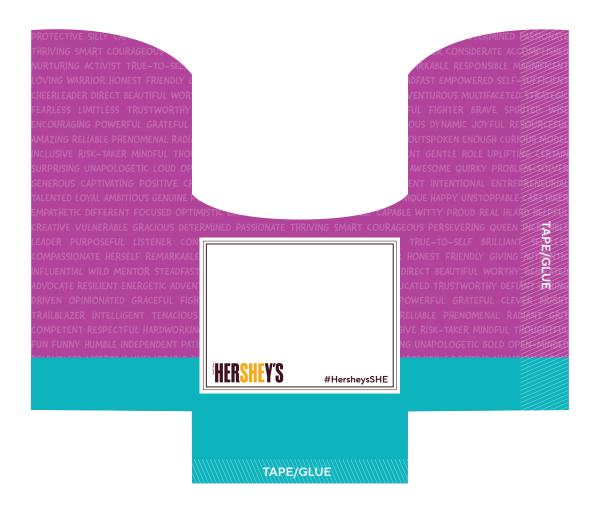

## Celebrating Women & Girls

### HERSHEY'S SHE Candy Bar Sleeve

#### INSTRUCTIONS

- 1. Cut out sleeve template with utility knife or scissors.
- 2. Apply tape or glue along the indicated hatch line areas.
- 3. Wrap around your HERSHEY'S Bar and secure shut.
- 4. Personalize your sleeve with a thoughful message to a woman or girl you care about.