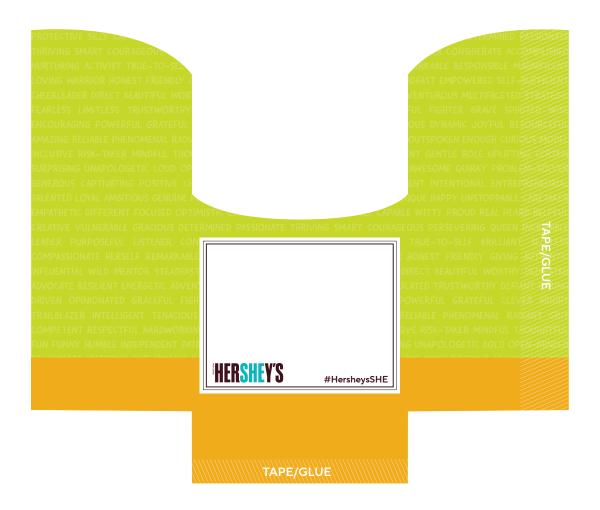

# Celebrating Women & Girls

### HERSHEY'S SHE Candy Bar Sleeve

#### INSTRUCTIONS

- 1. Cut out sleeve template with utility knife or scissors.
- 2. Apply tape or glue along the indicated hatch line areas.
- 3. Wrap around your HERSHEY'S Bar and secure shut.
- 4. Personalize your sleeve with a thoughful message to a woman or girl you care about.